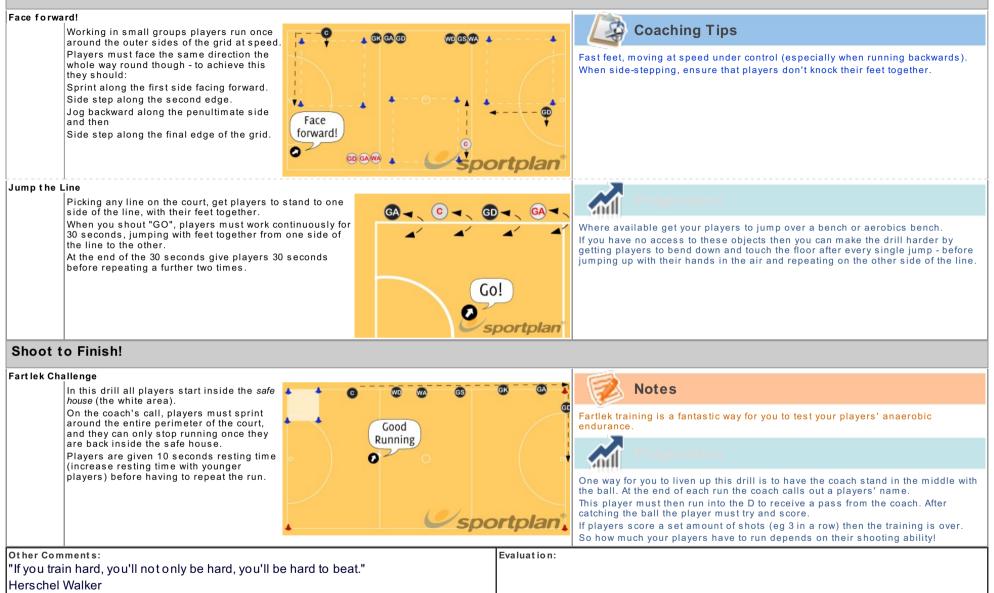

r stomachs facing t<br>In two teams players race in this<br>cone and back - scurrying along<br>Which team will get all their crab<br>back first? | he sky.<br>crab position around a<br>as fast as possible! |                        | sportplan"                                                            | A fun flexib<br>Crab Footb<br>If you have<br>ball at hanc<br>play a quick<br>crab footba<br>harder than<br>Players mu | ility drill, with an element of competition to get teams moving.                                                                                                                                                                                                      |  |

Sportplan<sup>®</sup> Designed using Sportplan Online Planner, www.sportplan.net/planner

## Jog and Jump!